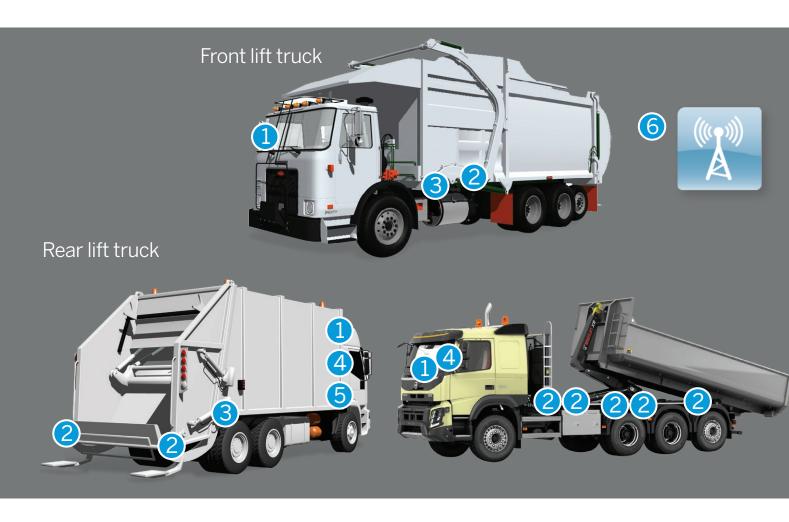

#### **Application**

- Suitable for front, rear and hook lift trucks.
- ▶ Other applications available on request.

1 INDICATOR

**?** POSITION SENSORS

5 AMPLIFIER

2 LOAD SENSORS

4 PRINTER

O BANA COMMINISTRICATION