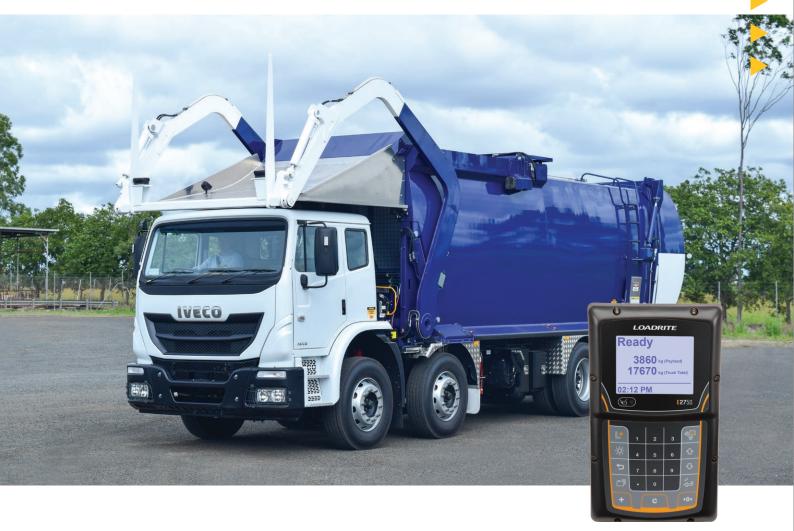

## LOADRITE E2750 Refuse Truck Scales

# TRACK AND IMPROVE YOUR REFUSE OPERATION WITH ACCURATE INFORMATION

The Trimble® LOADRITE® E2750 weighing system gives you the information to increase efficiency and maximize your profits. Track the weight of each bin so you can provide accurate weights to your customers for environmental reporting and help reduce their carbon footprint by increasing their recycling rate. The E2750 is easy to use and integrates into your onboard computers. Accurate to within +/- 2% margin of error, the system provides essential information to improve the operations of your business.