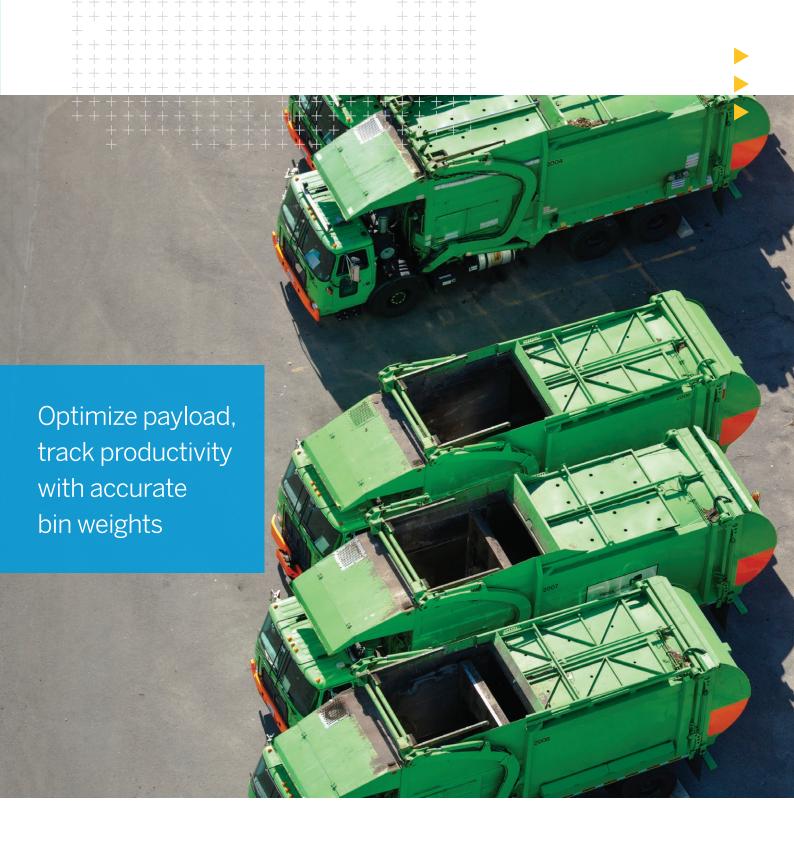

## Legally charge by bin weight

# TRACK AND IMPROVE YOUR REFUSE OPERATION WITH ACCURATE INFORMATION

The Trimble® LOADRITE® E2750 weighing system gives you the information to increase efficiency and maximize your profits. Track the weight of each bin so you can provide accurate weights to your customers for environmental reporting and help reduce their carbon footprint by increasing their recycling rate. The E2750 is easy to use and integrates into your onboard computers. Accurate to within +/- 2% margin of error, the system provides essential information to improve the operations of your business.