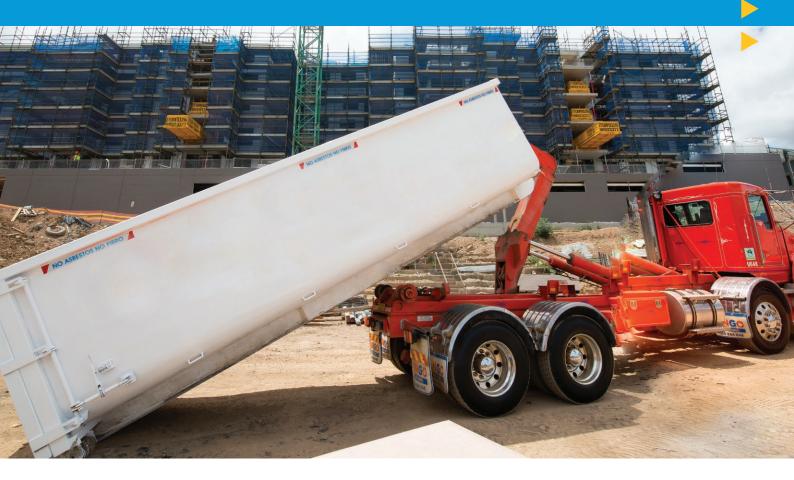

# TRACK AND IMPROVE YOUR REFUSE OPERATION WITH ACCURATE INFORMATION

The Trimble® LOADRITE® E2750 weighing system gives you the information to increase efficiency and maximize your profits. Track the weight of each bin so you can provide accurate weights to your customers for environmental reporting and help reduce their carbon footprint by increasing their recycling rate. The E2750 is easy to use and integrates into your onboard computers. Accurate to within +/- 2% margin of error, the system provides essential information to improve the operations of your business.